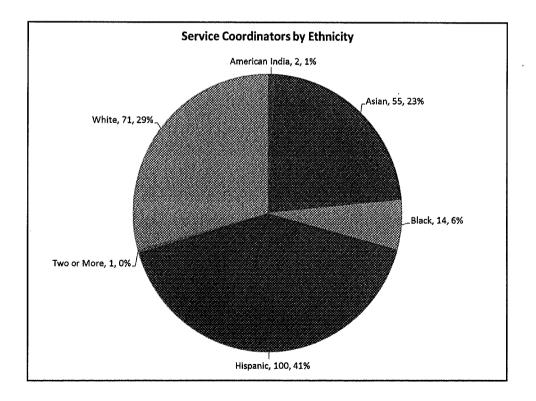

| Authorized |
| Asian                                                                                         | 130       | 9.6%       | \$6,620,172  | 9.7%       |
| Hispanic                                                                                      | 210       | 15.4%      | \$11,378,993 | 16.7%      |
| White                                                                                         | 892       | 65.6%      | \$43,002,923 | 63.0%      |
| Other                                                                                         | 128       | 9.4%       | \$7,218,719  | 10.6%      |
|                                                                                               | 1,360     | 100.0%     | \$68,220,807 | 100%       |

\* ;

































ţ





Ŧ,







| Puntos sobresalientes de los datos de autorización del RCOC (continuación)                                                  |   |           |  |  |
|-----------------------------------------------------------------------------------------------------------------------------|---|-----------|--|--|
| <ul> <li>Cantidad autorizada promedio general por<br/>consumidor (de los 3 a los 21 años de edad) =<br/>\$10,777</li> </ul> |   |           |  |  |
| Asiático                                                                                                                    | = | \$ 13,959 |  |  |
| Hispano                                                                                                                     | = | \$ 7,579  |  |  |
| Blanco