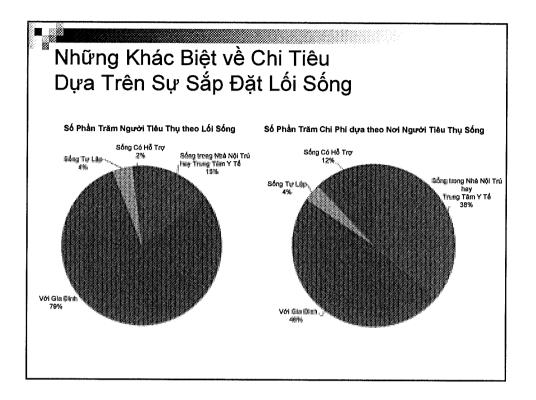

# Chúng Tôi Trình Bày Các Dữ Kiện về Chi Tiêu Như Thế Nào?

- Cho thấy sự chi tiêu cho năm tài khoá 2012-13
- Xin nhớ về những giới hạn của các dữ kiện:
  - Dựa trên số tiền các trung tâm vùng trả cho các dịch vụ được cung cấp cho người tiêu thụ trong thời gian ấn định.
  - Dếm số người tiêu thụ tổng số lớn hơn số hồ sơ hiện có/thật sự. Người tiêu thụ được đưa vào dữ liệu nếu họ có nhận dịch vụ bất cứ vào thời điểm nào trong năm tài khóa.
  - D Đa chẩn đoán nhiều người tiêu thụ có hơn một chẩn đoán bệnh, vì thế một số người được đưa vào trong hơn một lãnh vực.
    - Thí dụ, chẩn đoán có bệnh tự kỷ và chứng động kinh, được đưa vào trong cả hai lãnh vực.