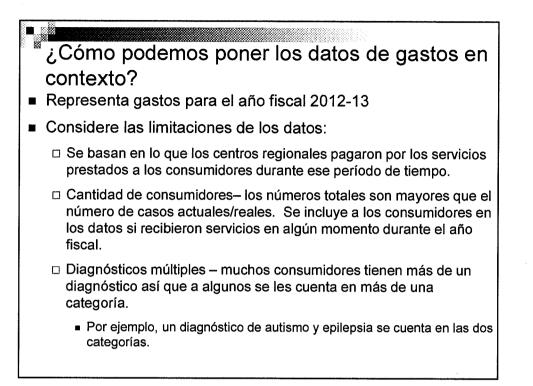

# Chúng Tôi Trình Bày Các Dữ Kiện về Chi Tiêu Như Thế Nào?

- Cho thấy sự chi tiêu cho năm tài khoá 2012-13
- Xin nhớ về những giới hạn của các dữ kiện:
  - Dựa trên số tiền các trung tâm vùng trả cho các dịch vụ được cung cấp cho người tiêu thụ trong thời gian ấn định.
  - Dếm số người tiêu thụ tổng số lớn hơn số hồ sơ hiện có/thật sự. Người tiêu thụ được đưa vào dữ liệu nếu họ có nhận dịch vụ bất cứ vào thời điểm nào trong năm tài khóa.
  - D Đa chẩn đoán nhiều người tiêu thụ có hơn một chẩn đoán bệnh, vì thế một số người được đưa vào trong hơn một lãnh vực.
    - Thí dụ, chẩn đoán có bệnh tự kỷ và chứng động kinh, được đưa vào trong cả hai lãnh vực.