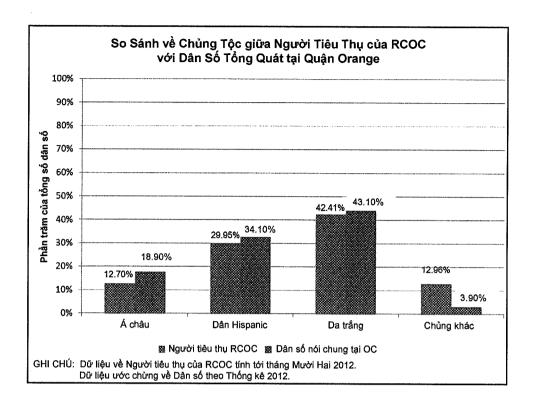

(1) Tuổi của người tiêu thụ,

- (a) Từ khi sanh đến hai tuổi, tính đủ,
- (b) Từ ba cho đến 21 tuổi, tính đủ, và
- (c) Từ tuổi hai mươi hai trở lên.

(2) Chủng hay sắc tộc của người tiêu thụ,

- (3) Ngôn ngữ chính người tiêu thụ dùng, và
- (4) Khuyết tật.