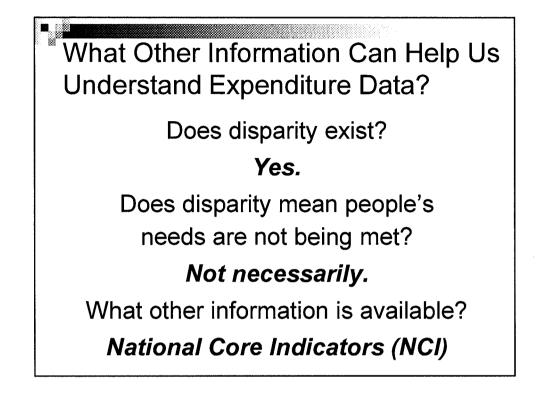

# Chúng Tôi Trình Bày Các Dữ Kiện về Chi Tiêu Như Thế Nào?

- Cho thấy sự chi tiêu cho năm tài khoá 2012-13
- Xin nhớ về những giới hạn của các dữ kiện:
  - Dựa trên số tiền các trung tâm vùng trả cho các dịch vụ được cung cấp cho người tiêu thụ trong thời gian ấn định.
  - Dếm số người tiêu thụ tổng số lớn hơn số hồ sơ hiện có/thật sự. Người tiêu thụ được đưa vào dữ liệu nếu họ có nhận dịch vụ bất cứ vào thời điểm nào trong năm tài khóa.
  - D Đa chẩn đoán nhiều người tiêu thụ có hơn một chẩn đoán bệnh, vì thế một số người được đưa vào trong hơn một lãnh vực.
    - Thí dụ, chẩn đoán có bệnh tự kỷ và chứng động kinh, được đưa vào trong cả hai lãnh vực.