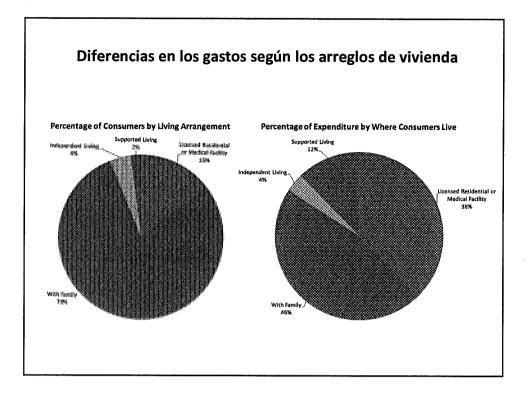

| = | \$ 7,579  |  |  |
| Blanco                                                                                                                      | = | \$ 12,635 |  |  |
| <ul> <li>Cantidad autorizada promedio general por<br/>consumidor (más de 22 años de edad) =<br/>\$26,171</li> </ul>         |   |           |  |  |
| Asiático                                                                                                                    | = | \$ 19,987 |  |  |
| Hispano                                                                                                                     | = | \$ 20,523 |  |  |
| Blanco                                                                                                                      | = | \$29,736  |  |  |



| Ejemplos de diferencias de gastos                                                                                                 |       |                                |              |                           |
|-----------------------------------------------------------------------------------------------------------------------------------|-------|--------------------------------|--------------|---------------------------|
| <ul> <li>Consumidores que viven en instalaciones de<br/>atención de la comunidad (de 4 a 6 camas) por<br/>grupo étnico</li> </ul> |       |                                |              |                           |
| Grupo<br>étnico                                                                                                                   |       | %