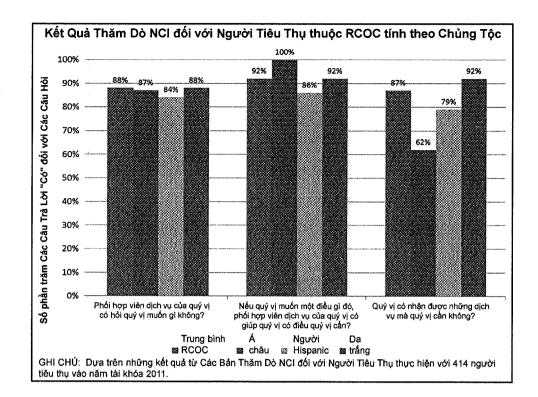

# Chúng Tôi Trình Bày Các Dữ Kiện về Chi Tiêu Như Thế Nào?

- Cho thấy sự chi tiêu cho năm tài khoá 2012-13
- Xin nhớ về những giới hạn của các dữ kiện:
  - Dựa trên số tiền các trung tâm vùng trả cho các dịch vụ được cung cấp cho người tiêu thụ trong thời gian ấn định.
  - Dếm số người tiêu thụ tổng số lớn hơn số hồ sơ hiện có/thật sự. Người tiêu thụ được đưa vào dữ liệu nếu họ có nhận dịch vụ bất cứ vào thời điểm nào trong năm tài khóa.
  - D Đa chẩn đoán nhiều người tiêu thụ có hơn một chẩn đoán bệnh, vì thế một số người được đưa vào trong hơn một lãnh vực.
    - Thí dụ, chẩn đoán có bệnh tự kỷ và chứng động kinh, được đưa vào trong cả hai lãnh vực.