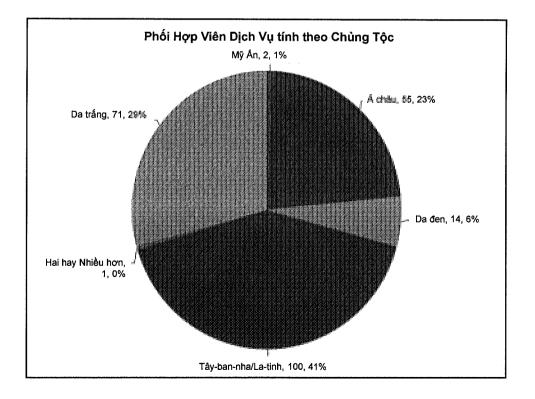

(1) Tuổi của người tiêu thụ,

- (a) Từ khi sanh đến hai tuổi, tính đủ,
- (b) Từ ba cho đến 21 tuổi, tính đủ, và
- (c) Từ tuổi hai mươi hai trở lên.

(2) Chủng hay sắc tộc của người tiêu thụ,

- (3) Ngôn ngữ chính người tiêu thụ dùng, và
- (4) Khuyết tật.