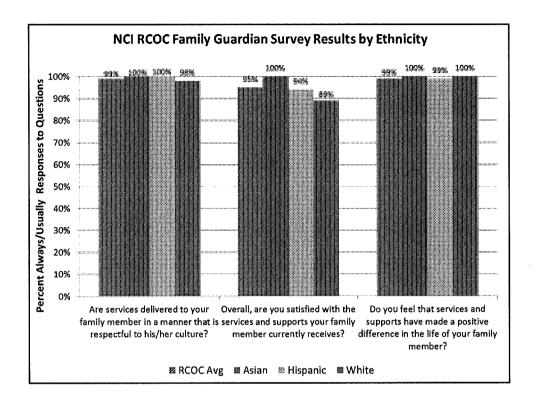

- (1) The age of consumer,
  - (a) Birth to age two, inclusive,
  - (b) Three to age 21, inclusive, and
  - (c) Age twenty-two and older.
- (2) Race or ethnicity of the consumer,
- (3) Primary language spoken by the consumer, and
- (4) Disability.