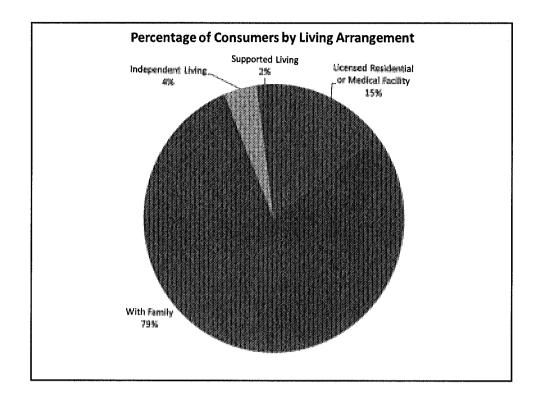

|
| Asian                                                                                         | 130       | 9.6%       | \$6,620,172  | 9.7%       |
| Hispanic                                                                                      | 210       | 15.4%      | \$11,378,993 | 16.7%      |
| White                                                                                         | 892       | 65.6%      | \$43,002,923 | 63.0%      |
| Other                                                                                         | 128       | 9.4%       | \$7,218,719  | 10.6%      |
|                                                                                               | 1,360     | 100.0%     | \$68,220,807 | 100%       |

\* ;

































ţ





Ŧ,







| Puntos sobresalientes de los datos de autorización del RCOC (continuación)                                                  |   |           |  |  |
|-----------------------------------------------------------------------------------------------------------------------------|---|-----------|--|--|
| <ul> <li>Cantidad autorizada promedio general por<br/>consumidor (de los 3 a los 21 años de edad) =<br/>\$10,777</li> </ul> |   |           |  |  |
| Asiático                                                                                                                    | = | \$ 13,959 |  |  |
| Hispano                                                                                                                     | = | \$ 7,579  |  |  |
| Blanco