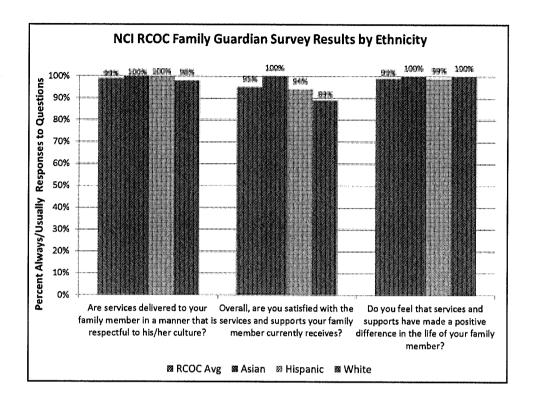

| 210   | 15,4%                          | \$11,378,993 | 16.7%                     |
| Blanco                                                                                                                            | 892   | 65,6%                          | \$43,002,923 | 63.0%                     |
| Otro grupo<br>étnico                                                                                                              | 128   | 9.4%                           | \$7,218,719  | 10.6%                     |
| Totales                                                                                                                           | 1,360 | 100.0%                         | \$68,220,807 | 100%                      |





























م ر





+





# Chúng Tôi Trình Bày Các Dữ Kiện về Chi Tiêu Như Thế Nào?

- Cho thấy sự chi tiêu cho năm tài khoá 2012-13
- Xin nhớ về những giới hạn của các dữ kiện:
  - Dựa trên số tiền các trung tâm vùng trả cho các dịch vụ được cung cấp cho người tiêu thụ trong thời gian ấn định.
  - Dếm số người tiêu thụ tổng số lớn hơn số hồ sơ hiện có/thật sự. Người tiêu thụ được đưa vào dữ liệu nếu họ có nhận dịch vụ bất cứ vào thời điểm nào trong năm tài khóa.
  - D Đa chẩn đoán nhiều người tiêu thụ có hơn một chẩn đoán bệnh, vì thế một số người được đưa vào trong hơn một lãnh vực.
    - Thí dụ, chẩn đoán có bệnh tự kỷ và chứng động kinh, được đưa vào trong cả hai lãnh vực.



| Những Điểm Chính Yếu về Dữ Liệu<br>Mua Dịch Vụ của RCOC