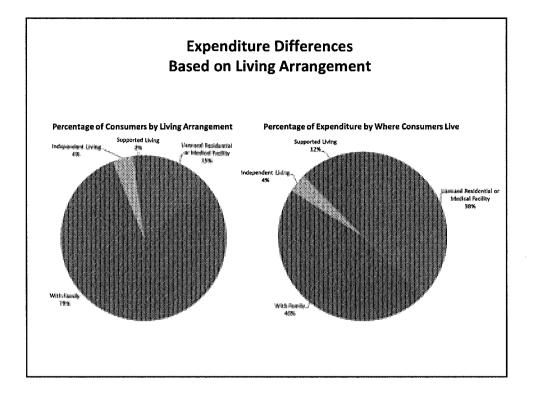

,\*

| Example of Expenditure Differences                                                            |           |            |              |            |
|-----------------------------------------------------------------------------------------------|-----------|------------|--------------|------------|
| <ul> <li>Consumers Living in Community Care Facilities<br/>(4-6 beds) by Ethnicity</li> </ul> |           |            |              |            |
|                                                                                               | Number of | % of Total | \$           | % of Total |
| Ethnicity                                                                                     | Consumers | Consumers  | Authorized   | Authorized |
| Asian                                                                                         | 130       | 9.6%       | \$6,620,172  | 9.7%       |
| Hispanic                                                                                      | 210       | 15.4%      | \$11,378,993 | 16.7%      |
| White                                                                                         | 892       | 65.6%      | \$43,002,923 | 63.0%      |
| Other                                                                                         | 128       | 9.4%       | \$7,218,719  | 10.6%      |
|                                                                                               | 1,360     | 100.0%     | \$68,220,807 | 100%       |

| Ejemplos de diferencias de gastos                                                                                                 |       |                                |              |                           |
|-----------------------------------------------------------------------------------------------------------------------------------|-------|--------------------------------|--------------|---------------------------|
| <ul> <li>Consumidores que viven en instalaciones de<br/>atención de la comunidad (de 4 a 6 camas) por<br/>grupo étnico</li> </ul> |       |                                |              |                           |
| Grupo<br>étnico                                                                                                                   |       | % del total de<br>consumidores | -            | % del total<br>autorizado |
| Asiático                                                                                                                          | 130   | 9.6%                           | \$6,620,172  | 9.7%                      |
| Hispano                                                                                                                           | 210   | 15,4%                          | \$11,378,993 | 16.7%                     |
| Blanco                                                                                                                            | 892   | 65,6%                          | \$43,002,923 | 63.0%                     |
| Otro grupo<br>étnico                                                                                                              | 128   | 9.4%                           | \$7,218,719  | 10.6%                     |
| Totales                                                                                                                           | 1,360 | 100.0%                         | \$68,220,807 | 100%                      |

**\*** ;

| Thí Dụ về Những Khác Biệt<br>trong Chi Tiêu                                                                           |                      |                                     |                |                               |
|-----------------------------------------------------------------------------------------------------------------------|----------------------|-------------------------------------|----------------|-------------------------------|
| <ul> <li>Người Tiêu Thụ Sống trong Những Trung Tâm</li> <li>Chăm Sóc Cộng Đồng (4-6 giường) theo Chủng Tộc</li> </ul> |                      |                                     |                |                               |
| Chủng<br>Tộc                                                                                                          | Số Người<br>Tiêu Thụ | % trên Tổng<br>Số Người<br>Tiêu Thụ | \$<br>Chi Dùng | % trên<br>Tổng Số<br>Chi Dùng |
| Á châu                                                                                                                | 130                  | 9.6%                                | \$6,620,172    | 9.7%                          |
| Người<br>Hispanic                                                                                                     | 210                  | 15.4%                               | \$11,378,993   | 16.7%                         |
| Da trắng                                                                                                              | 892                  | 65.6%                               | \$43,002,923   | 63.0%                         |
| Chủng khác                                                                                                            | 128                  | 9.4%                                | \$7,218,719    | 10.6%                         |
| Tổng Cộng                                                                                                             | 1,360                | 100.0%                              | \$68,220,807   | 100%                          |