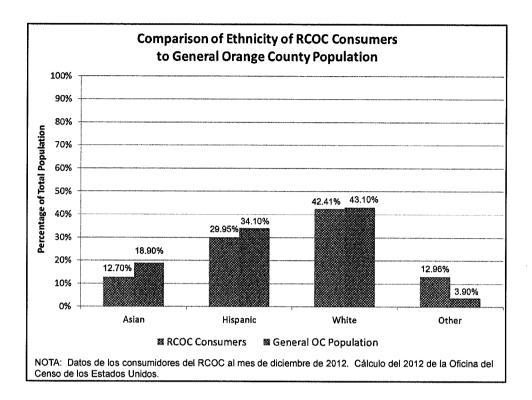

- (1) The age of consumer,
  - (a) Birth to age two, inclusive,
  - (b) Three to age 21, inclusive, and
  - (c) Age twenty-two and older.
- (2) Race or ethnicity of the consumer,
- (3) Primary language spoken by the consumer, and
- (4) Disability.