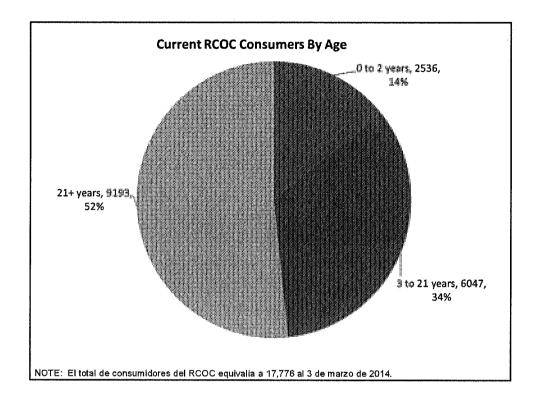

Authorized |
| Asian                                                                                         | 130       | 9.6%       | \$6,620,172  | 9.7%       |
| Hispanic                                                                                      | 210       | 15.4%      | \$11,378,993 | 16.7%      |
| White                                                                                         | 892       | 65.6%      | \$43,002,923 | 63.0%      |
| Other                                                                                         | 128       | 9.4%       | \$7,218,719  | 10.6%      |
|                                                                                               | 1,360     | 100.0%     | \$68,220,807 | 100%       |

\* ;

































ţ





Ŧ,







| Puntos sobresalientes de los datos de autorización del RCOC (continuación)                                                  |   |           |  |  |
|-----------------------------------------------------------------------------------------------------------------------------|---|-----------|--|--|
| <ul> <li>Cantidad autorizada promedio general por<br/>consumidor (de los 3 a los 21 años de edad) =<br/>\$10,777</li> </ul> |   |           |  |  |
| Asiático                                                                                                                    | = | \$ 13,959 |  |  |
| Hispano                                                                                                                     | = | \$ 7,579  |  |  |
| Blanco