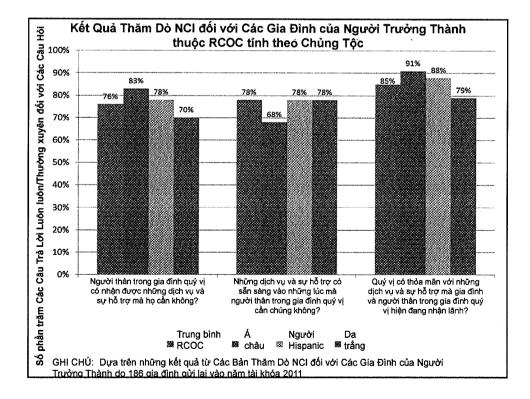

# Chúng Tôi Trình Bày Các Dữ Kiện về Chi Tiêu Như Thế Nào?

- Cho thấy sự chi tiêu cho năm tài khoá 2012-13
- Xin nhớ về những giới hạn của các dữ kiện:
  - Dựa trên số tiền các trung tâm vùng trả cho các dịch vụ được cung cấp cho người tiêu thụ trong thời gian ấn định.
  - Dếm số người tiêu thụ tổng số lớn hơn số hồ sơ hiện có/thật sự. Người tiêu thụ được đưa vào dữ liệu nếu họ có nhận dịch vụ bất cứ vào thời điểm nào trong năm tài khóa.
  - D Đa chẩn đoán nhiều người tiêu thụ có hơn một chẩn đoán bệnh, vì thế một số người được đưa vào trong hơn một lãnh vực.
    - Thí dụ, chẩn đoán có bệnh tự kỷ và chứng động kinh, được đưa vào trong cả hai lãnh vực.