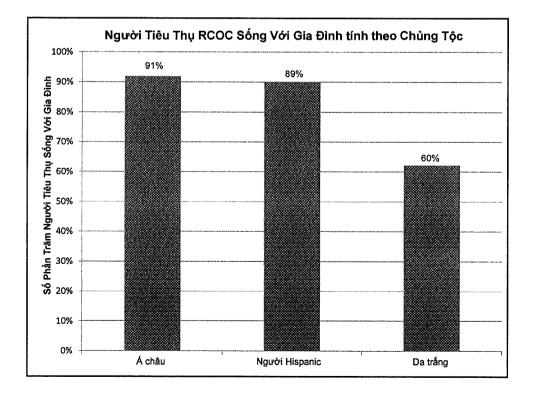

| 210   | 15,4%                          | \$11,378,993 | 16.7%                     |
| Blanco                                                                                                                            | 892   | 65,6%                          | \$43,002,923 | 63.0%                     |
| Otro grupo<br>étnico                                                                                                              | 128   | 9.4%                           | \$7,218,719  | 10.6%                     |
| Totales                                                                                                                           | 1,360 | 100.0%                         | \$68,220,807 | 100%                      |





























م ر





+





# Chúng Tôi Trình Bày Các Dữ Kiện về Chi Tiêu Như Thế Nào?

- Cho thấy sự chi tiêu cho năm tài khoá 2012-13
- Xin nhớ về những giới hạn của các dữ kiện:
  - Dựa trên số tiền các trung tâm vùng trả cho các dịch vụ được cung cấp cho người tiêu thụ trong thời gian ấn định.
  - Dếm số người tiêu thụ tổng số lớn hơn số hồ sơ hiện có/thật sự. Người tiêu thụ được đưa vào dữ liệu nếu họ có nhận dịch vụ bất cứ vào thời điểm nào trong năm tài khóa.
  - D Đa chẩn đoán nhiều người tiêu thụ có hơn một chẩn đoán bệnh, vì thế một số người được đưa vào trong hơn một lãnh vực.
    - Thí dụ, chẩn đoán có bệnh tự kỷ và chứng động kinh, được đưa vào trong cả hai lãnh vực.



| Những Điểm Chính Yếu về Dữ Liệu<br>Mua Dịch Vụ của RCOC                                                                    |