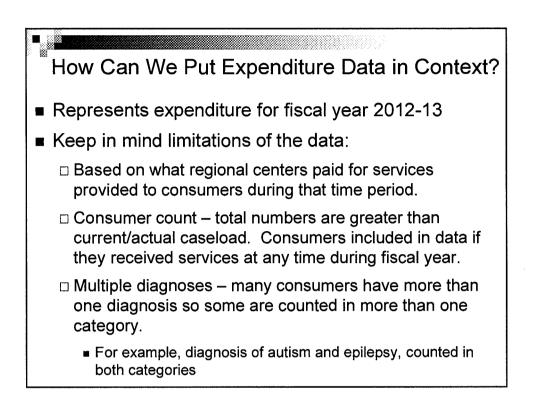

# Chúng Tôi Trình Bày Các Dữ Kiện về Chi Tiêu Như Thế Nào?

- Cho thấy sự chi tiêu cho năm tài khoá 2012-13
- Xin nhớ về những giới hạn của các dữ kiện:
  - Dựa trên số tiền các trung tâm vùng trả cho các dịch vụ được cung cấp cho người tiêu thụ trong thời gian ấn định.
  - Dếm số người tiêu thụ tổng số lớn hơn số hồ sơ hiện có/thật sự. Người tiêu thụ được đưa vào dữ liệu nếu họ có nhận dịch vụ bất cứ vào thời điểm nào trong năm tài khóa.
  - D Đa chẩn đoán nhiều người tiêu thụ có hơn một chẩn đoán bệnh, vì thế một số người được đưa vào trong hơn một lãnh vực.
    - Thí dụ, chẩn đoán có bệnh tự kỷ và chứng động kinh, được đưa vào trong cả hai lãnh vực.