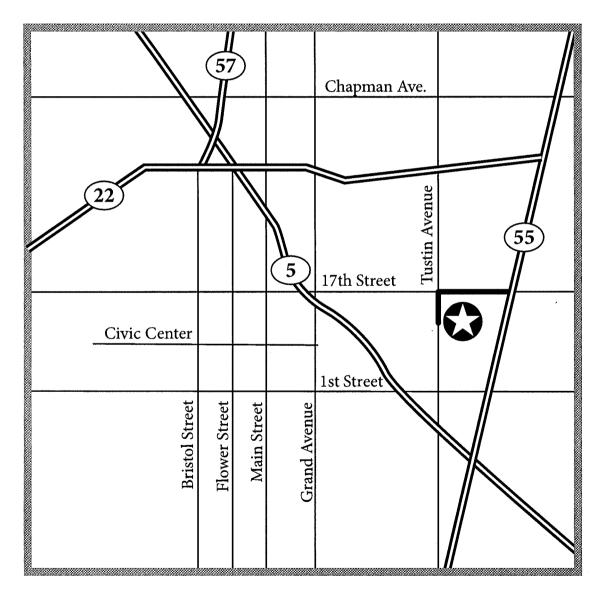

(Map on reverse side)

 Regional Center of Orange County

 1525 North Tustin Ave.
 Santa Ana, California 92705

 Tel. (714) 796-5100
 Fax (714) 973-0336
 TTY (714) 677-6021

Serving individuals in Orange County with developmental disabilities and their families

Use 17th Street exit from 55 Freeway, and go west. Turn left at Tustin Avenue. RCOC will be on the left side (1525 N. Tustin Ave.).

\*