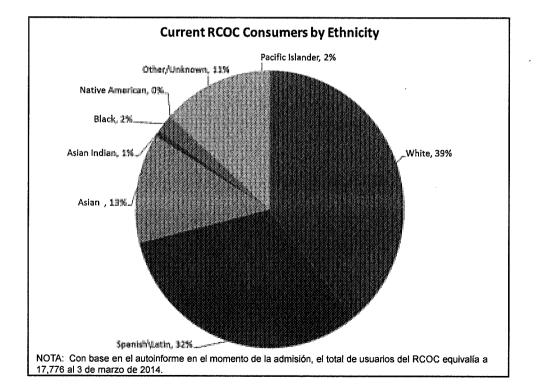

uthorized |
| Asian                                                                                         | 130       | 9.6%       | \$6,620,172  | 9.7%       |
| Hispanic                                                                                      | 210       | 15.4%      | \$11,378,993 | 16.7%      |
| White                                                                                         | 892       | 65.6%      | \$43,002,923 | 63.0%      |
| Other                                                                                         | 128       | 9.4%       | \$7,218,719  | 10.6%      |
|                                                                                               | 1,360     | 100.0%     | \$68,220,807 | 100%       |

\* ;

































ţ





Ŧ,







| Puntos sobresalientes de los datos de autorización del RCOC (continuación)                                                  |   |           |  |  |
|-----------------------------------------------------------------------------------------------------------------------------|---|-----------|--|--|
| <ul> <li>Cantidad autorizada promedio general por<br/>consumidor (de los 3 a los 21 años de edad) =<br/>\$10,777</li> </ul> |   |           |  |  |
| Asiático                                                                                                                    | = | \$ 13,959 |  |  |
| Hispano                                                                                                                     | = | \$ 7,579  |  |  |
| Blanco