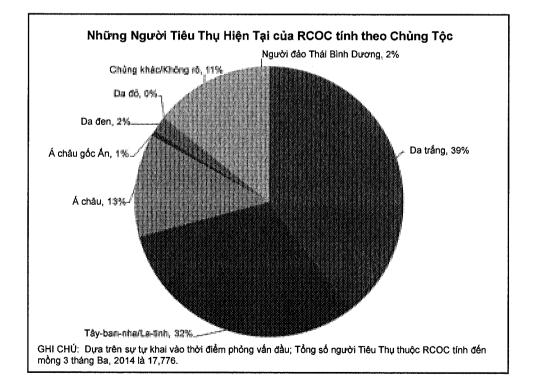

(1) Tuổi của người tiêu thụ,

- (a) Từ khi sanh đến hai tuổi, tính đủ,
- (b) Từ ba cho đến 21 tuổi, tính đủ, và
- (c) Từ tuổi hai mươi hai trở lên.

(2) Chủng hay sắc tộc của người tiêu thụ,

- (3) Ngôn ngữ chính người tiêu thụ dùng, và
- (4) Khuyết tật.