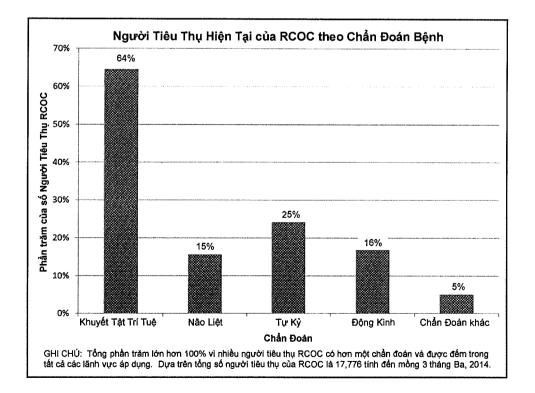

(1) Tuổi của người tiêu thụ,

- (a) Từ khi sanh đến hai tuổi, tính đủ,
- (b) Từ ba cho đến 21 tuổi, tính đủ, và
- (c) Từ tuổi hai mươi hai trở lên.

(2) Chủng hay sắc tộc của người tiêu thụ,

- (3) Ngôn ngữ chính người tiêu thụ dùng, và
- (4) Khuyết tật.