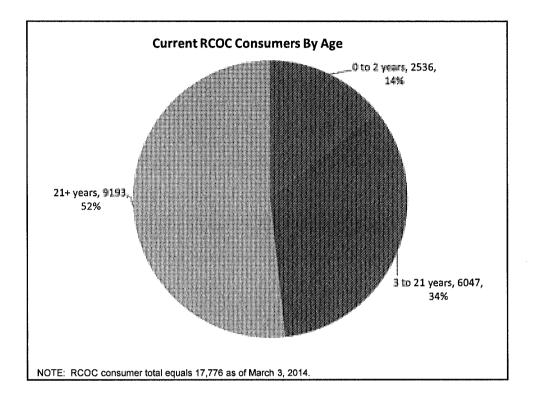

- (1) The age of consumer,
  - (a) Birth to age two, inclusive,
  - (b) Three to age 21, inclusive, and
  - (c) Age twenty-two and older.
- (2) Race or ethnicity of the consumer,
- (3) Primary language spoken by the consumer, and
- (4) Disability.