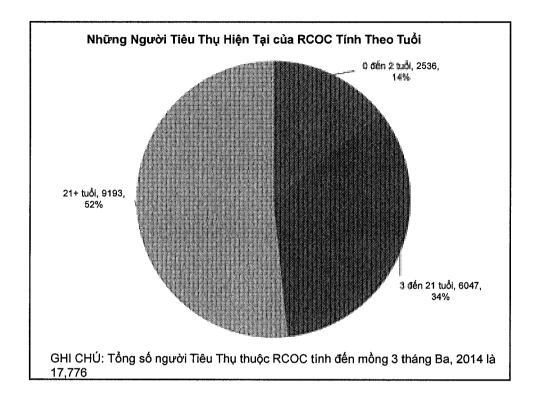

(1) Tuổi của người tiêu thụ,

- (a) Từ khi sanh đến hai tuổi, tính đủ,
- (b) Từ ba cho đến 21 tuổi, tính đủ, và
- (c) Từ tuổi hai mươi hai trở lên.

(2) Chủng hay sắc tộc của người tiêu thụ,

- (3) Ngôn ngữ chính người tiêu thụ dùng, và
- (4) Khuyết tật.