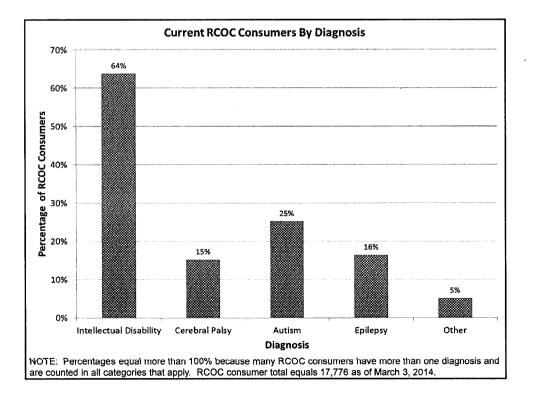

- (1) The age of consumer,
  - (a) Birth to age two, inclusive,
  - (b) Three to age 21, inclusive, and
  - (c) Age twenty-two and older.
- (2) Race or ethnicity of the consumer,
- (3) Primary language spoken by the consumer, and
- (4) Disability.