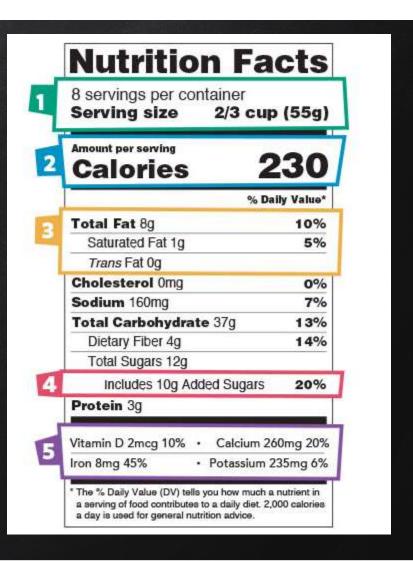

# Serving Size

| Nutrition Fa                                                 |         |
|--------------------------------------------------------------|---------|
| 8 servings per container<br><b>Serving size      2/3 cup</b> | (55g)   |
| Amount per ser  Calories  2                                  | 30      |
| % Daily                                                      | / Value |
| Total Fat 8g                                                 | 10%     |
| Saturated Fat 1g                                             | 5%      |
| Trans Fat 0g                                                 |         |
| Cholesterol Omg                                              | 0%      |
| Sodium 160mg                                                 | 7%      |
| Total Carbohydrate 37g                                       | 13%     |
| Dietary Fiber 4g                                             | 14%     |
| Total Sugars 12g                                             |         |
| Includes 10g Added Sugars                                    | 20%     |
| Protein 3g                                                   |         |
| V                                                            | 100/    |
|                                                              | 10%     |
| Vitamin D 2mcg Calcium 260mg                                 | 20%     |

The amount of food listed on the food label

## Portion Size vs. Serving Size