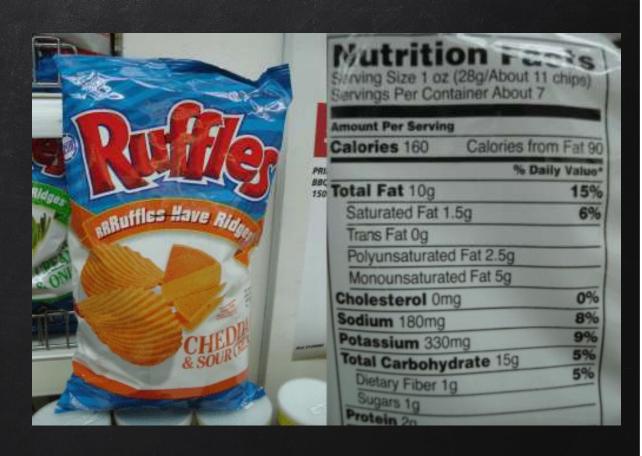

#### **Calories**

- ✗ How many calories per serving?
- ✗ How many calories if you eat the whole bag of chips?

Don't forget to look at the serving size and how many servings total!