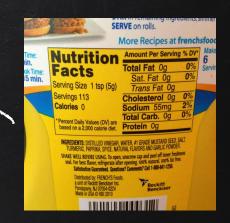

Quick guide to % Daily Value 5% or less is low 20% or more

- ✗ How much sugar is in this candy bar?
- X Is it high or low in sugar?

| Nutrition    |
|--------------|
| <b>Facts</b> |

4 servings per container Serving size 2 pieces (26g)