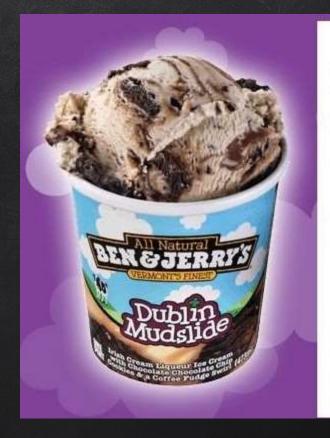

#### **Calories**

- ✗ How many calories per serving?
- ✗ How many calories if you eat the whole container of ice cream?