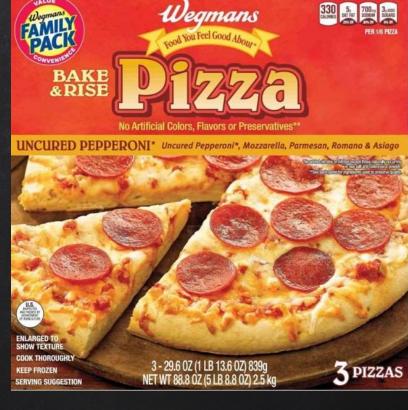

2%

Remember:

5% or less is low 20% or more is high

- X How much sodium is in this pizza?
- X Is it high or low in sodium?

#### **Nutrition Facts**

18 servings per container Serving size 1/6 pizza (140g)

**Amount per serving Calories** 

330

| % Daily                  | Value* |
|--------------------------|--------|
| Total Fat 12g            | 15%    |
| Saturated Fat 5g         | 25%    |
| Trans Fat 0g             |        |
| Cholesterol 30mg         | 10%    |
| Sodium 700mg             | 30%    |
| Total Carbohydrate 42g   | 15%    |
| Dietary Fiber 2g         | 7%     |
| Total Sugars 4g          |        |
| Includes 3g Added Sugars | 6%     |
| Protein 13a              |        |

Protein 13g

| man di name di serie della ratificia di di |     |
|--------------------------------------------|-----|
| Vitamin D 1.0mcg                           | 4%  |
| Calcium 183mg                              | 15% |
| Iron 3.0mg                                 | 15% |
| Potassium 272mg                            | 6%  |