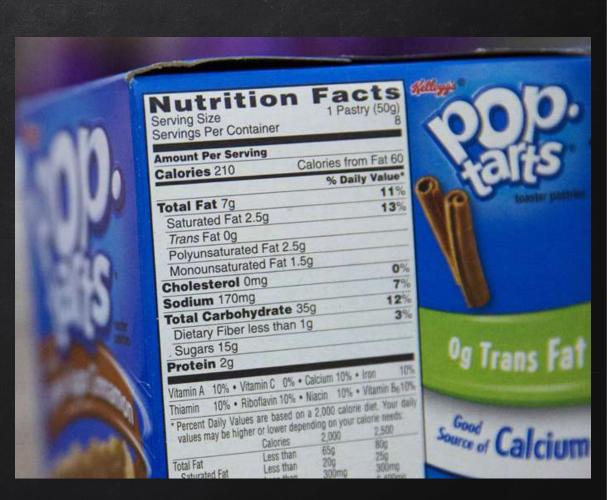

### Serving Size

- What's the serving size?
- ★ How many servings are in this box of Pop Tarts?