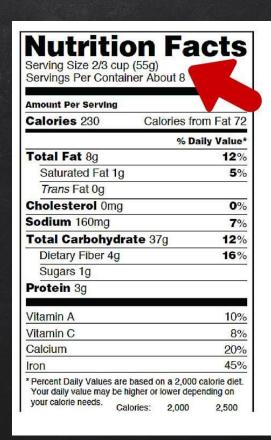

#### **Nutrition Facts**

Serving Size 1/2 cup (101g) Servings Per Container 4

Amount Per Serving

Calories 260 Calories from Fat 130

| 12.                    | % Daily Value* |
|------------------------|----------------|
| Total Fat 15g          | 23%            |
| Saturated Fat 9g       | 44%            |
| Trans Fat 0g           |                |
| Cholesterol 60mg       | 20%            |
| Sodium 80mg            | 3%             |
| Total Carbohydrate 28g | 9%             |
| Dietary Fiber 1g       | 3%             |
| Sugars 23g             |                |

Protein 4g

Vitamin A 10% • Vitamin C 0%

Calcium 15% • Iron 4%

\*Percent Daily Values are based on a 2,000 calorie diet. Your daily values may be higher or lower depending on your calorie needs:

Don't forget to look at the serving size and how many servings total!