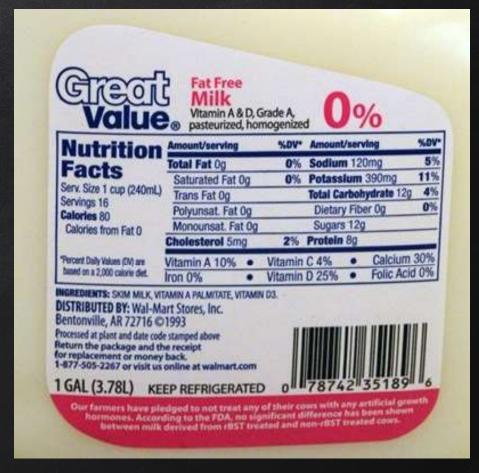

- ✗ Is this milk high or low in Calcium?
- ✗ Is this milk high or low in Vitamin C?

Remember: 5% or less is low

20% or more is high

Now you can go through your food items at home to practice reading food label!