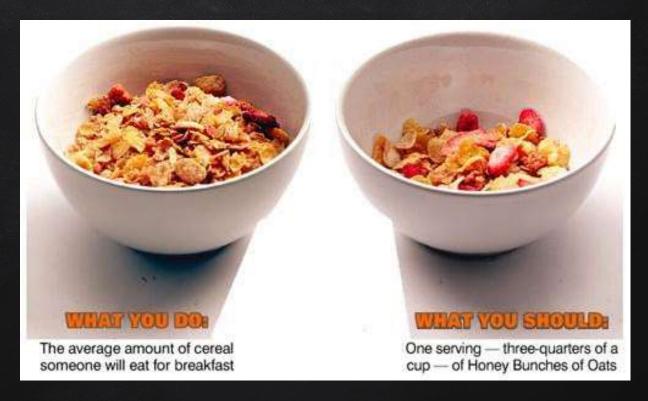

| 0%      |
| Sodium 160mg                                                 | 7%      |
| Total Carbohydrate 37g                                       | 13%     |
| Dietary Fiber 4g                                             | 14%     |
| Total Sugars 12g                                             |         |
| Includes 10g Added Sugars                                    | 20%     |
| Protein 3g                                                   |         |
| V                                                            | 100/    |
|                                                              | 10%     |
| Vitamin D 2mcg Calcium 260mg                                 | 20%     |

The amount of food listed on the food label

## Portion Size vs. Serving Size





### Serving Size

- What's the serving size?
- ★ How many servings are in this box of Pop Tarts?



### Serving Size

- What's the serving size?
- ★ How many servings are in this jar of peanut butter?



### **Calories**



The amount of energy per serving size

#### **Calories**

- ✗ How many calories per serving?
- ✗ How many calories if you eat the whole bag of chips?





Don't forget to look at the serving size and how many servings total!

#### **Calories**

- ✗ How many calories per serving?
- ✗ How many calories if you eat the whole container of ice cream?





#### **Nutrition Facts**

Serving Size 1/2 cup (101g) Servings Per Container 4

Amount Per Serving

Calories 260 Calories from Fat 130

| 12.                    | % Daily Value* |
|------------------------|--------------