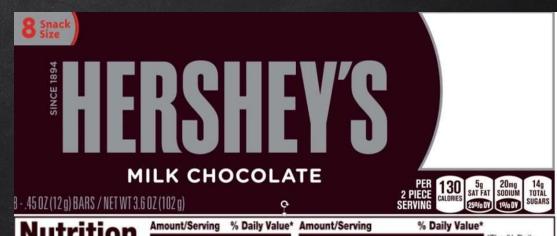

Quick guide to % Daily Value 5% or less is low 20% or more

- ✗ How much sugar is in this candy bar?
- X Is it high or low in sugar?

| Nutrition    |
|--------------|
| <b>Facts</b> |

4 servings per container Serving size 2 pieces (26g)

**Calories** per serving

| Amount/Serving % Da        | ily Value* | Amount/Serving                 |
|----------------------------|------------|--------------------------------|
| Total Fat 8g               | 10%        | Total Carbohydrat              |
| Saturated Fat 5g           | 25%        | Dietary Fiber <1g              |
| Trans Fat 0g               |            | Total Sugars 14g               |
| Cholesterol 5mg            | 2%         | Includes 12g A                 |
| Sodium 20mg                | 1%         | Protein 2g                     |
| Vitamin D 0mcg<br>Iron 1mg | 0%<br>6%   | Calcium 51mg<br>Potassium 95mg |

otal Carbohydrate 15g Dietary Fiber <1g Total Sugars 14g Includes 12g Added Sugars 25% Protein 2g Calcium 51mg

'The % Daily Value tells you how much a nutrient in a serving of food contributes to a daily diet. 2,000 calories a day is used for general nutrition advice.