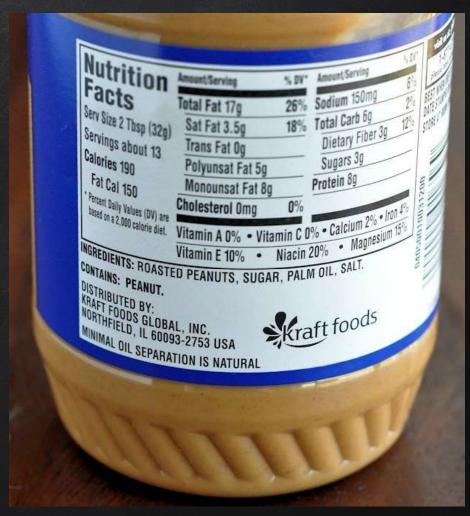

### Serving Size

- What's the serving size?
- ★ How many servings are in this jar of peanut butter?