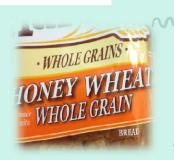

# What is the best way to know that the bread you are buying is a whole-grain bread?

**S** 

 $\wedge \wedge \wedge$ 

**1.** The bread tastes "grainy"

**3.** The label says "100% wheat"

M

2. Bread is brown in color

**4.** Any ingredient includes the word "whole"

### Any ingredient includes the word "whole"

NOT "whole grain"

- •Multi-grain
  - •Bran
- •100% wheat
- •Seven-grain

NGREDIENTS: WHOLE GRAIN WHEAT TO PRESERVICE THE NATURAL WHEAT FLAVOR, BHT IS ADDED TO THE PACKAGING MATERIAL.