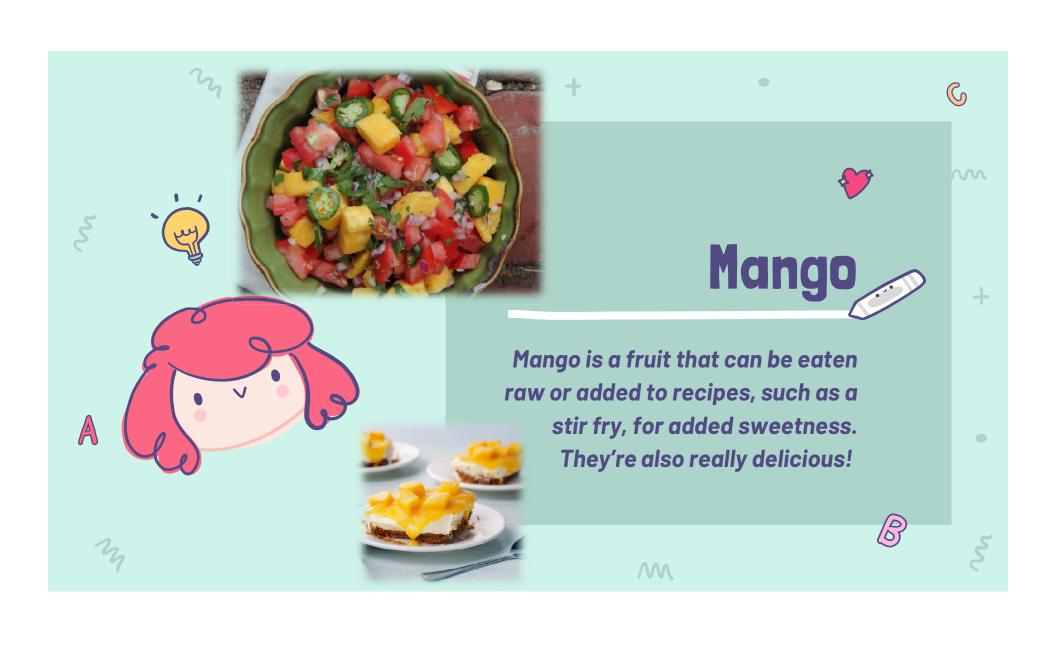

e label says "100% wheat"

M

2. Bread is brown in color

**4.** Any ingredient includes the word "whole"









### Any ingredient includes the word "whole"



NOT "whole grain"

- •Multi-grain
  - •Bran
- •100% wheat
- •Seven-grain



NGREDIENTS: WHOLE GRAIN WHEAT TO PRESERVICE THE NATURAL WHEAT FLAVOR, BHT IS ADDED TO THE PACKAGING MATERIAL.

MTAINE WHEAT



#### "Whole Grain"

- Whole grain
- Whole oats
- •Whole grain barley
- •Whole grain corn



34

Multi-Grain

M



# WHICH IS HEALTHIER? FRUIT vs. JUICE





1 Orange - 140 G

Calories: 69 KCAL

Fiber: 3 G

Sugar: 12 G

Vitamin C: 83 MG



1 Cup Juice - 8 OZ

Calories: 150 KCAL

Fiber: 0.5 G

Sugar: 25 G

Vitamin C: 39.5 MG







Fiber is found in the pulp of the fruit. When juice is made, the pulp is usually removed.



6

~~









# **Grocery Shopping Safety Tips**

Is it safe to go grocery shopping during COVID-19??





^^