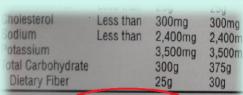

### • What color vegetable should you eat the most?

1. <u>Orange</u>

3. <u>Pink</u>

2. Purple

4. Green

5. <u>Yellow</u>

**6**. <u>A variety of colors</u>

M