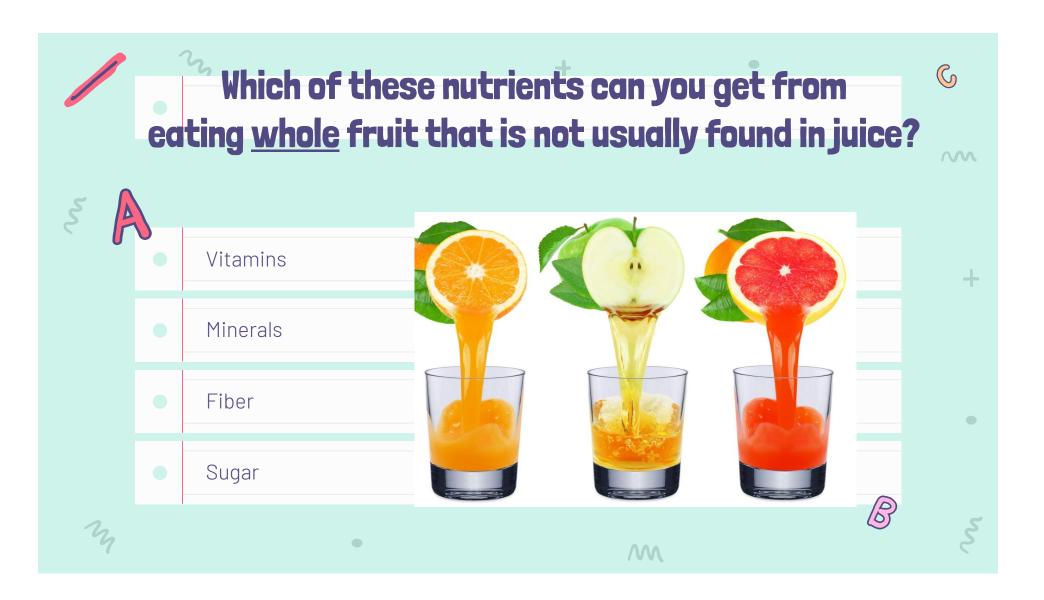

# WHICH IS HEALTHIER? FRUIT vs. JUICE

1 Orange - 140 G

Calories: 69 KCAL

Fiber: 3 G

Sugar: 12 G

Vitamin C: 83 MG

1 Cup Juice - 8 OZ

Calories: 150 KCAL

Fiber: 0.5 G

Sugar: 25 G

Vitamin C: 39.5 MG

Fiber is found in the pulp of the fruit. When juice is made, the pulp is usually removed.

6

~~