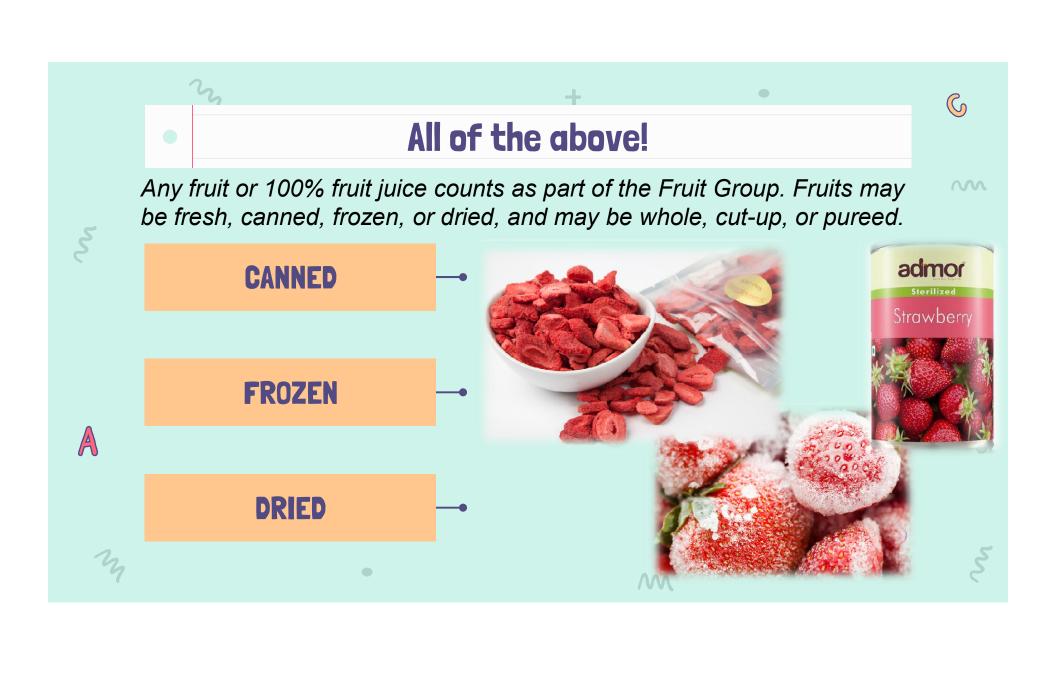

## What food group do all these belong to?

6

 $\sim$ 

| WHEAT     | RICE       | OATS    | CORNMEAL |
|-----------|------------|---------|----------|
| BARLEY    | BREAD      | PASTA   | CEREALS  |
| TORTILLAS | BROWN RICE | POPCORN | FLOUR    |