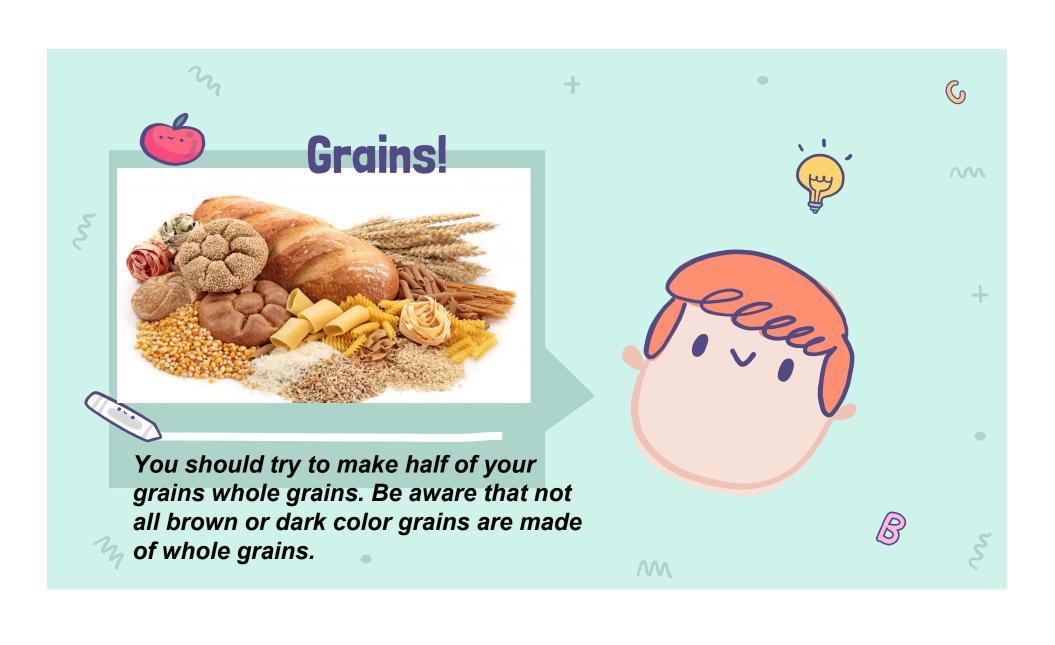

## What food group do all these belong to?

6

 $\sim$ 

| WHEAT     | RICE       | OATS    | CORNMEAL |
|-----------|------------|---------|----------|
| BARLEY    | BREAD      | PASTA   | CEREALS  |
| TORTILLAS | BROWN RICE | POPCORN | FLOUR    |