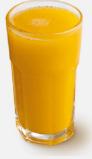

# WHICH IS HEALTHIER? FRUIT vs. JUICE

1 Orange - 140 G

Calories: 69 KCAL

Fiber: 3 G

Sugar: 12 G

Vitamin C: 83 MG

1 Cup Juice - 8 OZ

Calories: 150 KCAL

Fiber: 0.5 G

Sugar: 25 G

Vitamin C: 39.5 MG

Fiber is found in the pulp of the fruit. When juice is made, the pulp is usually removed.

6

~~