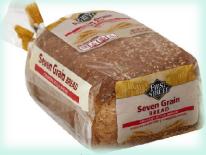

### Any ingredient includes the word "whole"

NOT "whole grain"

- •Multi-grain
  - •Bran
- •100% wheat
- •Seven-grain

NGREDIENTS: WHOLE GRAIN WHEAT TO PRESERVICE THE NATURAL WHEAT FLAVOR, BHT IS ADDED TO THE PACKAGING MATERIAL.