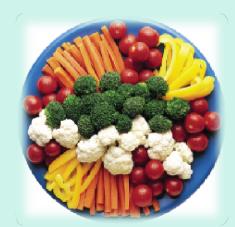

### • What color vegetable should you eat the most?

1. <u>Orange</u>

3. <u>Pink</u>

2. Purple

4. Green

5. <u>Yellow</u>

**6**. <u>A variety of colors</u>

M