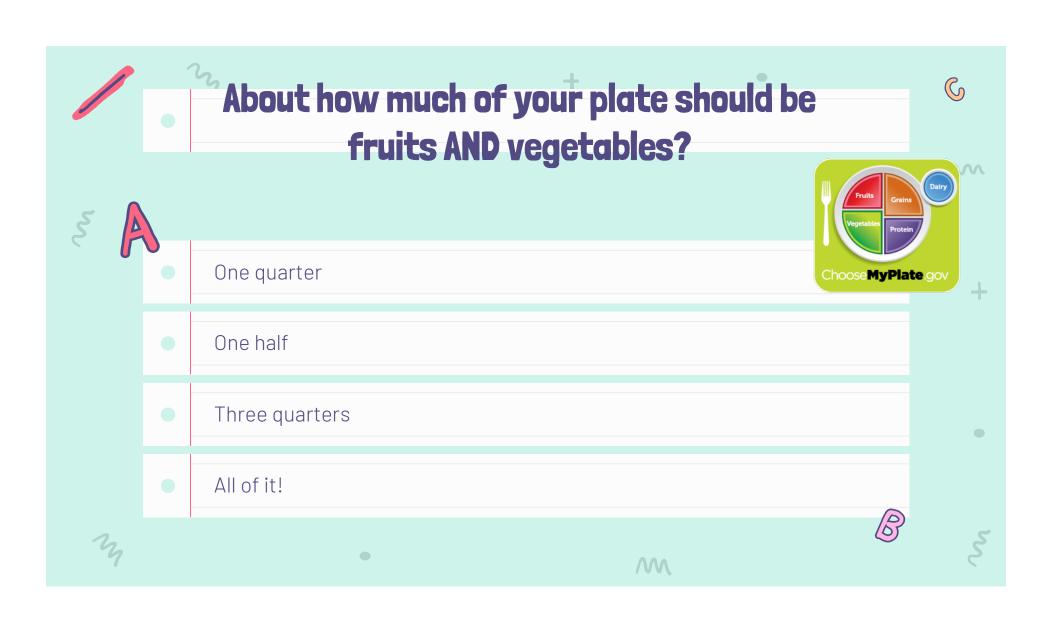

### • What color vegetable should you eat the most?

1. <u>Orange</u>

3. <u>Pink</u>

2. Purple

4. Green

5. <u>Yellow</u>

**6**. <u>A variety of colors</u>

M