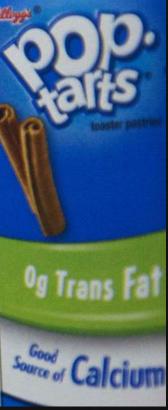

## Serving Size

- ✗ What's the serving size?
- How many servings are in this box of Pop Tarts?

| Nutrit<br>Serving Size<br>Servings Per Co                     |                                                                                                      | 1 Pastry (5                                            | 0g)<br>8                      | 6     |
|---------------------------------------------------------------|------------------------------------------------------------------------------------------------------|--------------------------------------------------------|-------------------------------|-------|
| Amount Per Ser<br>Calories 210                                | Ving                                                                                                 | ies from Fa<br>% Daily Va                              | t 60<br>Iue*                  | Y     |
| Total Fat 7g<br>Saturated Fat<br>Trans Fat 0g<br>Polyunsatura |                                                                                                      |                                                        | 13%                           | ſ     |
| Monounsatur<br>Cholesterol                                    | Omg                                                                                                  |                                                        | 0%<br>7%<br>12%               | X     |
| Total Carbo<br>Dietary Fiber<br>Sugars 15g                    | hydrate 35g<br>less than 1g                                                                          |                                                        | 3%                            | 00    |
| Thismin 10% .                                                 | /itamin C 0% • Calciu<br>Riboflavin 10% • Niacin<br>ues are based on a 2.0<br>her or lower depending | top interior digt                                      | 10%<br>In Be10%<br>Your daily |       |
| * Percent Daily Valivalues may be high                        | Calories 2                                                                                           | on your calorie 1<br>,000 2,5<br>5g 80<br>25g 25<br>30 | 0                             | Sourc |