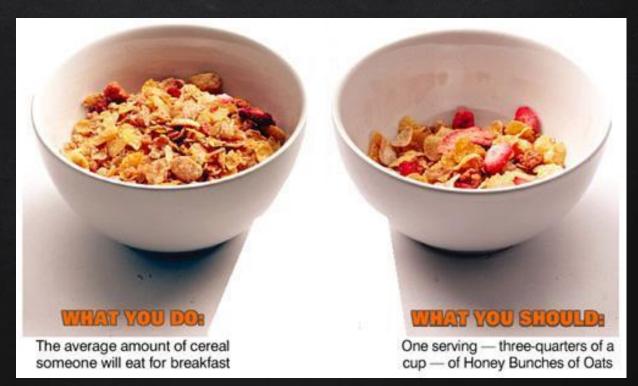

| 8%                   |
| Calcium                                      | 20%                  |
| Iron                                         | 45%                  |

| t 1g            |          |
|-----------------|----------|
|                 | 10%      |
| t 1g            | CRARK SA |
| t 1g            | 5%       |
|                 |          |
|                 |          |
| mg              | 0%       |
| ]               | 7%       |
| ydrate 37g      | 13%      |
| 4g              | 14%      |
| 12g             |          |
| 0g Added Sugars | 20%      |
|                 |          |
|                 | 10%      |
|                 | 20%      |
|                 |          |

### The amount of food listed on the food label

## Portion Size vs. Serving Size



#### Video 2

## Serving Size

- ✗ What's the serving size?
- How many servings are in this box of Pop Tarts?

| Nutrit<br>Serving Size<br>Servings Per Co                     |                                                                                                      | 1 Pastry (5                                            | 0g)<br>8                      | 6     |
|---------------------------------------------------------------|------------------------------------------------------------------------------------------------------|--------------------------------------------------------|-------------------------------|-------|
| Amount Per Ser<br>Calories 210                                | Ving