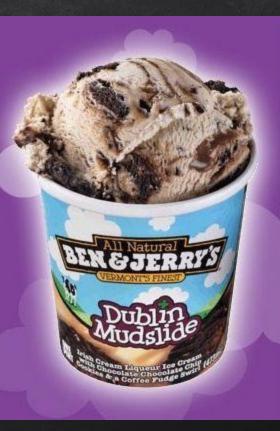

#### <u>Calories</u>

- ✗ How many calories per serving?
- How many calories if you eat the <u>whole</u> <u>container</u> of ice cream?

#### Nutrition Facts Serving Size 1/2 cup (101g) Servings Per Container 4

Amount Per Serving Calories 260 Calories from Fat 130 % Daily Value\* Total Fat 15g 23% Saturated Fat 9g 44% Trans Fat 0g Cholesterol 60mg 20% 3% Sodium 80mg 9% **Total Carbohydrate 28g Dietary Fiber 1g** 3% Sugars 23g Protein 4g Vitamin A 10% Vitamin C 0% Calcium 15% Iron 4% \*Percent Daily Values are based on a 2,000 calorie

\*Percent Daily Values are based on a 2,000 calorie diet. Your daily values may be higher or lower depending on your calorie needs:

Don't forget to look at the serving size and how many servings total!