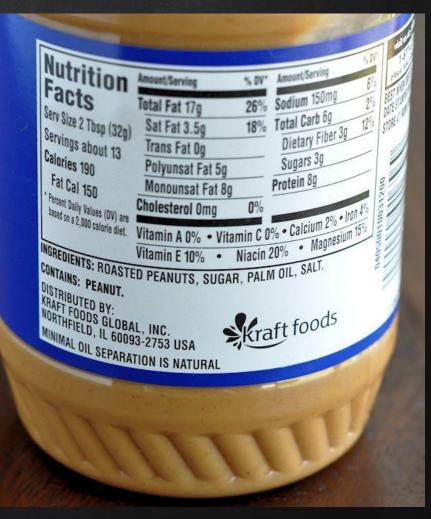

### Serving Size

- What's the serving size?
- How many servings are in this jar of peanut butter?