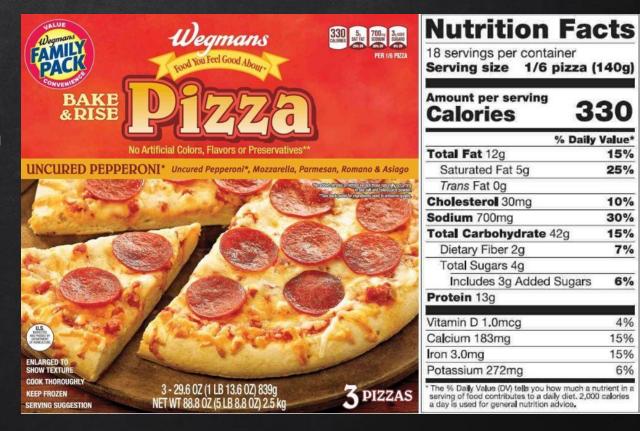

### Nutrients

**X** How much sodium is in this pizza?

#### **X** Is it high or low in sodium?

7%

6%

4%

6%

**Remember:** 5% or less is low 20% or more is high