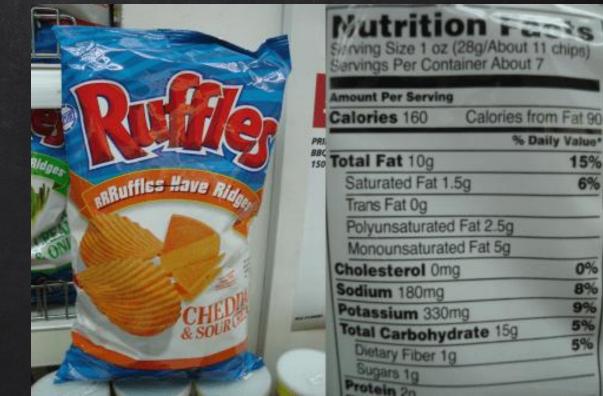

#### <u>Calories</u>

- How many calories per serving?
- How many calories if you eat the <u>whole</u> <u>bag</u> of chips?

Don't forget to look at the serving size and how many servings total!