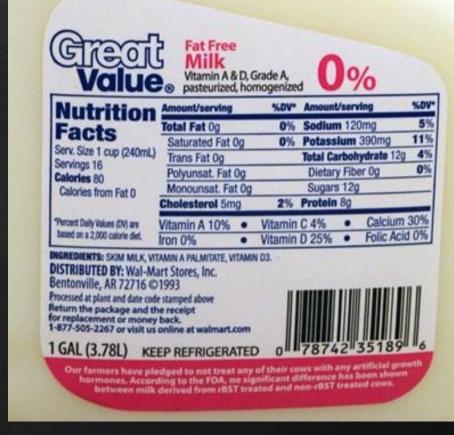

#### ✗ Is this milk high or low in Calcium?

✗ Is this milk high or low in Vitamin C?

**Remember:** 

5% or less is low

#### 20% or more is high

Now you can go through your food items at home to practice reading food label!