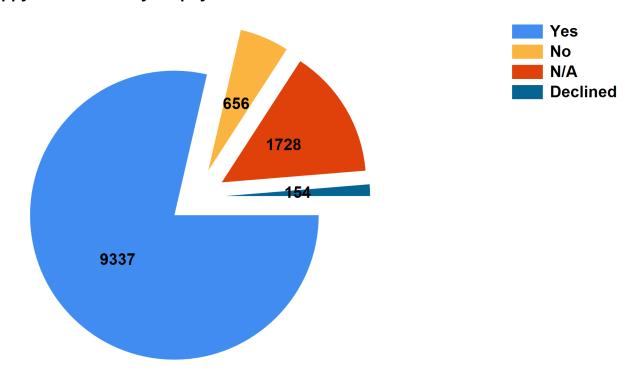

### Currently Living In The Family Home - Responses from 8,285 Persons Served

Are you considering moving out of the family home at some point in the near or distant future?