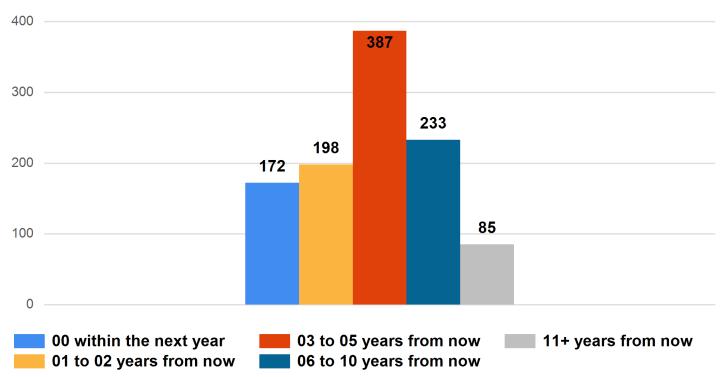

## What timeframe for moving out of the family home is being considered?

8/31/2023 3:16:56 PM Page 1 of 8