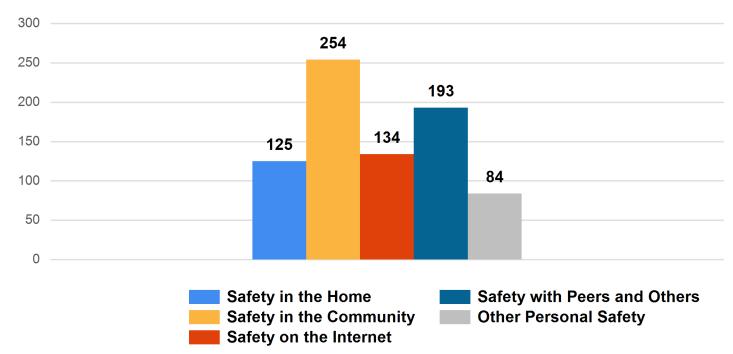

## Do you want information on how to improve personal safety?

8/31/2023 3:17:59 PM Page 3 of 11