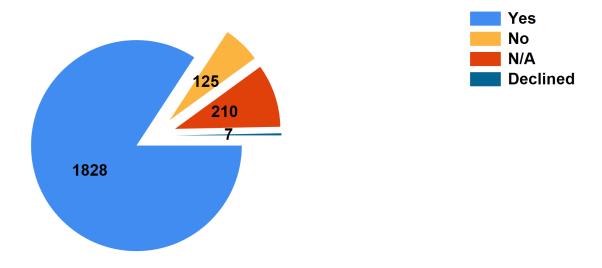

#### Currently Employed - Responses from 2,170 Persons Served

#### Are you happy/satisfied with where you work?