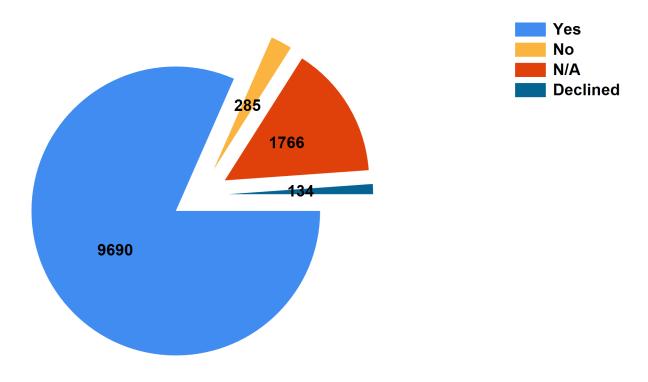

of 11



# Strategic Planning - Health and Wellness (22/23)

RCOC has the long term strategic goal of fostering healthier lifestyle options to reduce health risk factors and improve the overall well-being of those served by RCOC.

#### Emotional Health - Responses from 11,875 Persons Served

#### Are you happy/satisfied with your emotional health?



## Do you want information on how to improve emotional health?



8/31/2023 3:17:59 PM Page 2 of 11



# Strategic Planning - Health and Wellness (22/23)

RCOC has the long term strategic goal of fostering healthier lifestyle options to reduce health risk factors and improve the overall well-being of those served by RCOC.

### Personal Safety - Responses from 11,874 Persons Served

## Are you happy/satisfied with your ability to remain safe?



## Do you want information on how to improve personal safety?



8/31/2023 3:17:59 PM Page 3 of 11